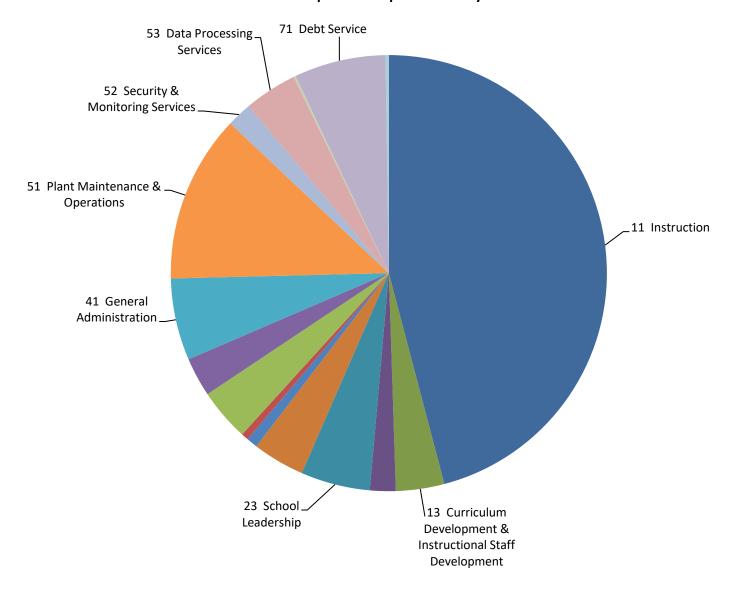

| \$       | (104,425)                       |                         |
| 32                          | Capital Outlay                                                                                                        | \$       | (802,228)                       |                         |
| 33 Change in Operating Cash |                                                                                                                       | \$       | 2,945,575                       |                         |
| 34                          | *Includes Object Code 6491 - Statutorily Required Public Notices<br>in Newspapers as Required by Senate Bill 622      | \$       | 250                             |                         |

## FY 2024 Adopted Expenses by Function



## FY 2024 Adopted Expenses by Object