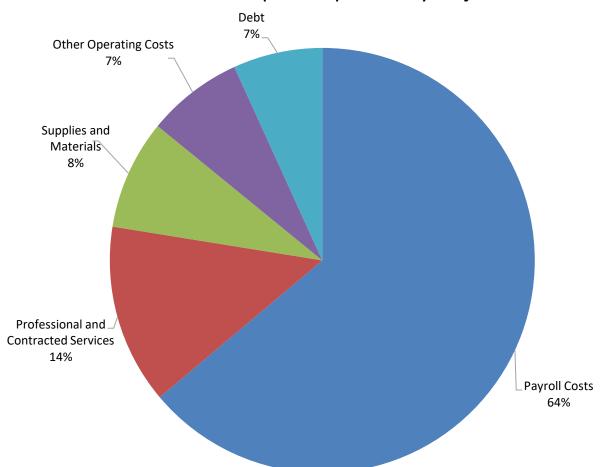

|                         |
| 32                          | Capital Outlay                                                                                                        | \$       | (802,228)                       |                         |
| 33 Change in Operating Cash |                                                                                                                       | \$       | 2,945,575                       |                         |
| 34                          | *Includes Object Code 6491 - Statutorily Required Public Notices<br>in Newspapers as Required by Senate Bill 622      | \$       | 250                             |                         |

## FY 2024 Adopted Expenses by Function



## FY 2024 Adopted Expenses by Object